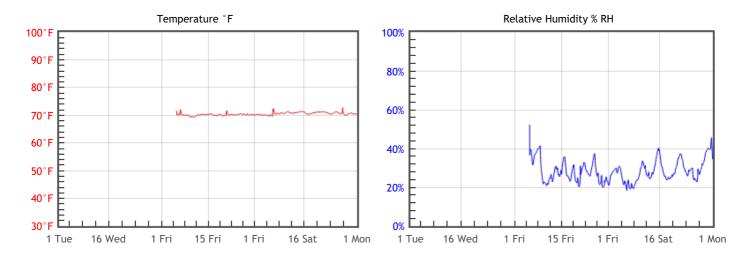

## **Graphs**

## **Statistics**

| Temperature |      | Relative Humidity |    | Dew Point   |      |
|-------------|------|-------------------|----|-------------|------|
| T°F Mean    | 70.4 | %RH Mean          | 28 | DP°F Mean   | 35.7 |
| T°F Median  | 70.4 | %RH Median        | 27 | DP°F Median | 35.3 |
| T°F Stdev   | 0.5  | %RH Stdev         | 5  | DP°F Stdev  | 4.9  |
| T°F Min     | 69.2 | %RH Min           | 18 | DP°F Min    | 24.6 |
| T°F Max     | 73.1 | %RH Max           | 52 | DP°F Max    | 53.2 |
|             |      |                   |    |             |      |